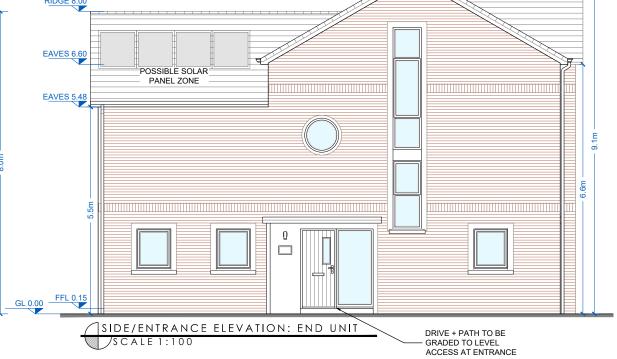

## ROOF:

- FIBRE CEMENT SLATES OR SIMILAR IN SELECTED COLOURS.
- upvc/aluminium fascias, soffits and rainwater goods or similar in selected colours.

REAR ELEVATION

/SCALE 1:100

EXTERNAL WALLS TO BE GENERALLY BRICK AND RENDERED IN SELECTED COLOURS. RED/BROWN BRICK GENERALLY.

## DOORS AND WINDOWS:

- ALL FRONT ENTRANCE DOORS TO BE HARDWOOD OR SIMILAR, IN
- OTHER DOORS AND WINDOWS TO BE T/G UPVC OR SIMILAR IN
- STONE-EFFECT WINDOW/DOOR SURROUNDS/HEADS IN SELECTED SANDSTONE COLOURS WHERE INDICATED, CILLS TO MATCH.

REMAINING ELEVATIONS OF END UNIT EXCEPT FRONT AS PER STANDARD J TYPE

"Copyright and ownership of this drawing is vested in STRUTEC, whose prior written consent is required for its use, reproduction or for publication to any third party. All rights reserved by the law of copyright and by international copyright conventions are reserved to STRUTEC and may be protected by court proceedings for damages and/or

LEVELS, ORIENTATION AND SITUATION (E.G. DETACHED, SEMI-DETACHED OR TERRACED) VARY PER UNIT. REFER TO SITE PLAN FOR LEVELS, ORIENTATION AND SITE CONTEXT INFORMATION.

info@strutec.ie