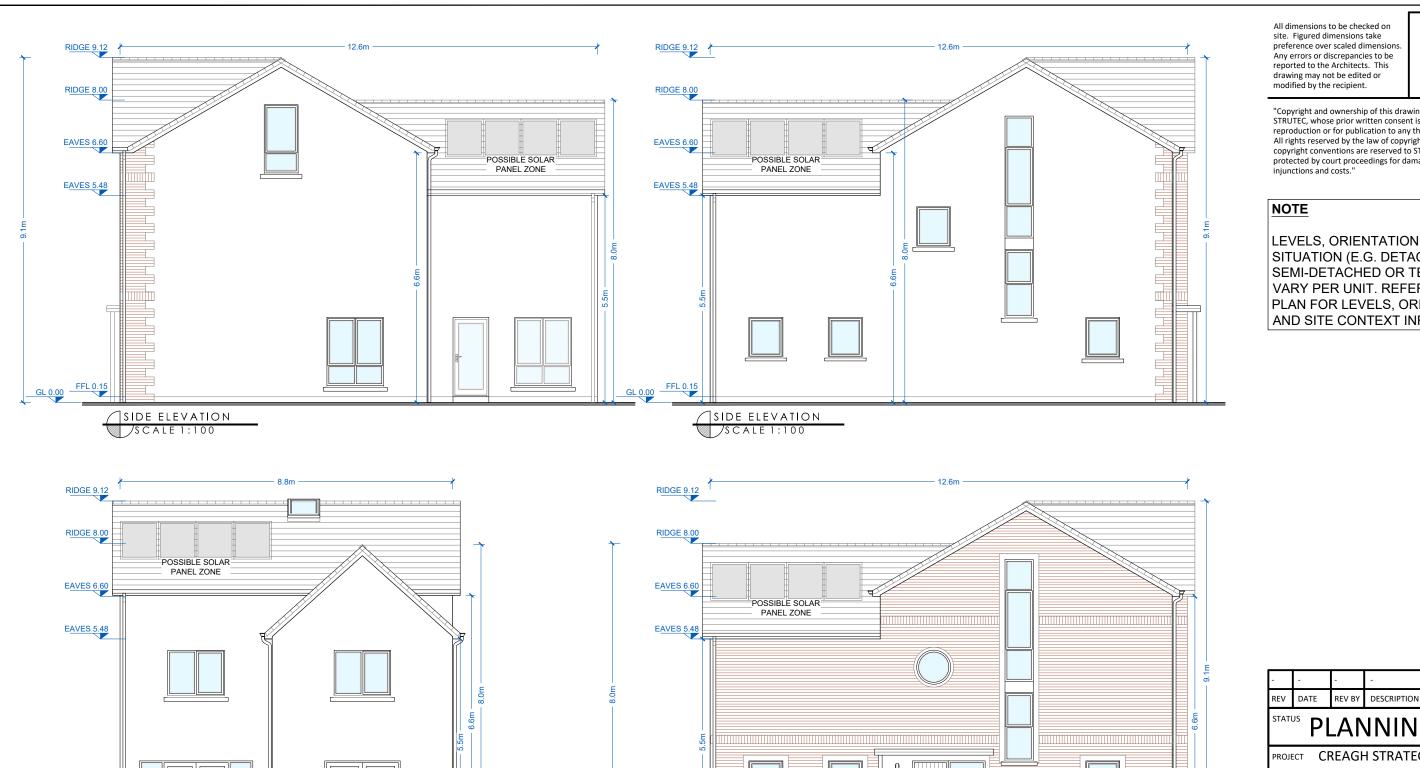

## ROOF:

- FIBRE CEMENT SLATES OR SIMILAR IN SELECTED COLOURS.
- upvc/aluminium fascias, soffits and rainwater goods or similar in selected colours.

REAR ELEVATION

/SCALE 1:100

EXTERNAL WALLS TO BE GENERALLY BRICK AND RENDERED IN SELECTED COLOURS. RED/BROWN BRICK GENERALLY.

## DOORS AND WINDOWS:

- ALL FRONT ENTRANCE DOORS TO BE HARDWOOD OR SIMILAR, IN
- OTHER DOORS AND WINDOWS TO BE T/G UPVC OR SIMILAR IN
- STONE-EFFECT WINDOW/DOOR SURROUNDS/HEADS IN SELECTED SANDSTONE COLOURS WHERE INDICATED, CILLS TO MATCH.

LEVELS, ORIENTATION AND SITUATION (E.G. DETACHED, SEMI-DETACHED OR TERRACED) VARY PER UNIT. REFER TO SITE PLAN FOR LEVELS, ORIENTATION AND SITE CONTEXT INFORMATION.

info@strutec.ie